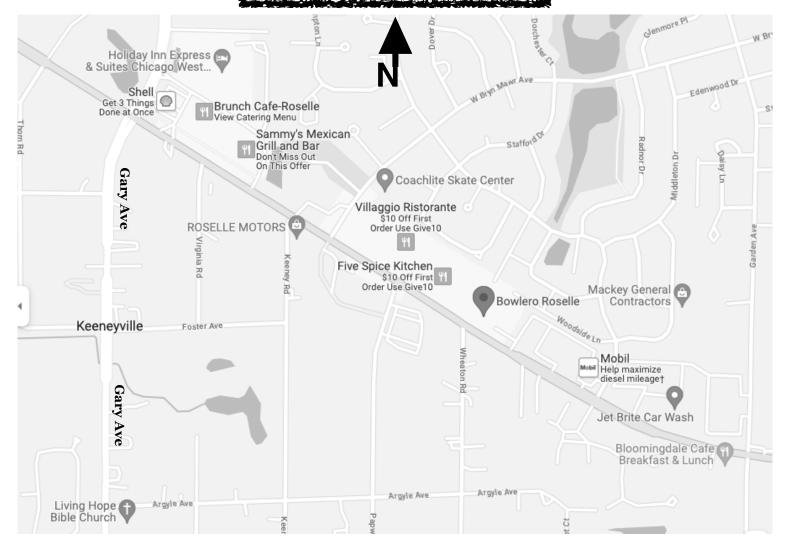

#### **Bowlero**

1100 W. Lake St / Roselle, IL 60172

# ADMISSION: \$7.00

Bowlers & Fans
Night Out
Same Location
See MAP on the BACK